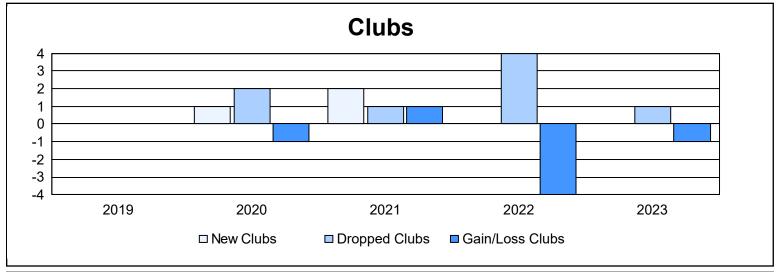

District O 3 As of June 2023 Cumulative

| Year      | New<br>Clubs | Dropped<br>Clubs | Gain/<br>Loss<br>Clubs | New<br>Members | Charter<br>Members | Reinstate<br>Members | Transfer<br>Members | Total<br>Member<br>Added | Total<br>Members<br>Dropped | Gain/<br>Loss<br>Members |
|-----------|--------------|------------------|------------------------|----------------|--------------------|----------------------|---------------------|--------------------------|-----------------------------|--------------------------|
| 2018-2019 | 0            | 0                | 0                      | 94             | 0                  | 0                    | 6                   | 100                      | 143                         | -43                      |
| 2019-2020 | 1            | 2                | -1                     | 49             | 26                 | 5                    | 0                   | 80                       | 126                         | -46                      |
| 2020-2021 | 2            | 1                | 1                      | 80             | 64                 | 3                    | 2                   | 149                      | 162                         | -13                      |
| 2021-2022 | 0            | 4                | -4                     | 44             | 2                  | 3                    | 1                   | 50                       | 172                         | -122                     |
| 2022-2023 | 0            | 1                | -1                     | 33             | 0                  | 4                    | 1                   | 38                       | 69                          | -31                      |
| Average   | 1            | 2                | -1                     | 60             | 18                 | 3                    | 2                   | 83                       | 134                         | -51                      |